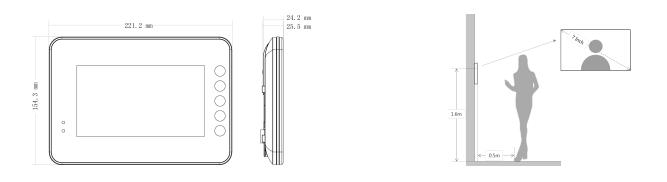

|

### Features

- 7" TFT Capacitive touch screen
- $\cdot$  IPC surveillance
- $\cdot$  Alarm integration
- $\cdot$  Embedded 4GB SD card
- $\cdot$  Record & Snapshot



| Installation        | Flush                                |
|---------------------|--------------------------------------|
| Power               | DC 12V/ supply directly by VTNS1060A |
| Power Consumption   | Standby ≤1.5W, Work ≤7W              |
| Working Temperature | -10°C~+55°C                          |
| Relative Humidity   | 10%~90%RH                            |
| Dimensions          | 221.2mm×154.3mm×24.2mm               |
| Weight              | 0.8Kg                                |
|                     |                                      |

## VTH1550CHW-2

### Dimensions

View Area



## Application





Rev 001.001 © 2016 Dahua . All rights reserved. Design and specifications are subject to change without notice