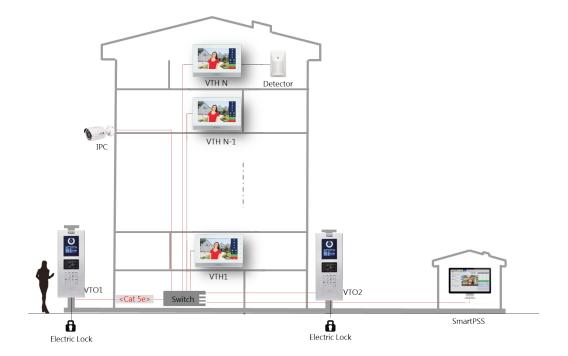

| TCP/IP                                |
| General             |                                       |
| Ingress Protection  | IP54                                  |
| Tamper Switch       | 1                                     |
| Installation        | Flush                                 |
| Material            | Aluminum                              |
| Power               | DC 12V                                |
| Power Consumption   | Standby ≤1W, Work ≤10W                |
| Working Temperature | -40°C~+60°C                           |
| Relative Humidity   | 10%~90%RH                             |
| Dimensions          | 151.0mm×376.0mm×59.1mm                |
|                     |                                       |

1.6Kg

Dimensions View Area





## Application