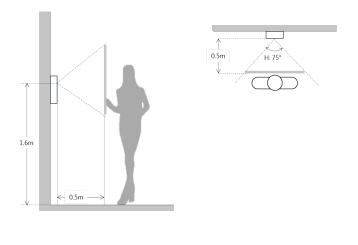

| Network Protocol    | TCP/IP                                |
| General             |                                       |
| Ingress Protection  | IP54                                  |
| Tamper Switch       | 1                                     |
| Installation        | Flush                                 |
| Material            | Aluminum                              |
| Power               | DC 12V                                |
| Power Consumption   | Standby ≤1W, Work ≤10W                |
| Working Temperature | -40°C~+60°C                           |
| Relative Humidity   | 10%~90%RH                             |
| Dimensions          | 151.0mm×376.0mm×59.1mm                |
|                     |                                       |

1.6Kg

Dimensions View Area





## Application