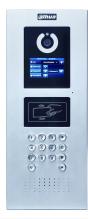

## VTO1220A

## **Apartment Outdoor Station**

| Technical Specification |                                     |
|-------------------------|-------------------------------------|
| Model                   | VTO1220A                            |
| System                  |                                     |
| Main Processor          | Embedded Micro Processor            |
| Operation System        | Embedded LINUX OS                   |
| Video                   |                                     |
| Video Compression       | H.264                               |
| Image Sensor            | 1/3" 1.3MP CMOS                     |
| Lens                    | 3.6mm                               |
| Angle of View           | D:95° H:75°                         |
| Day/Night               | Color Image                         |
| Audio                   |                                     |
| Audio Compression       | G.711                               |
| Audio Input             | Omnidirectional Mic                 |
| Audio Output            | Built-in Speaker                    |
| Bidirectional Talk      | Support Dual-way Bidirectional talk |
| Display                 |                                     |
| LCD Screen              | 3.5" TFT 320x240                    |
| Operation Mode          |                                     |
| Keypad                  | Mechanical Button                   |
| Reader                  | Mifare Card                         |
| Approaching Induction   |                                     |
| Body approaching        | 1m                                  |
| Interface               |                                     |
| Door Control            | 1                                   |
|                         |                                     |

## **Features**

- HD CMOS camera
- · Aluminum panel, IP54
- · Night vision & Voice indication
- $\cdot \ \text{Local card openning}$
- · Video & Audio messaging
- · Flush mounted

Alarm In

Weight

2(1ch unlock button, 1ch feedback)