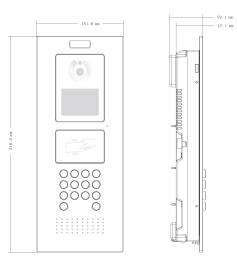

| Aldillilli          | 2(1011 dillock button, 1011 leedback) |
|---------------------|---------------------------------------|
| RS485               | 1                                     |
| Network             |                                       |
| Ethernet            | 10M/100Mbps                           |
| Network Protocol    | TCP/IP                                |
| General             |                                       |
| Ingress Protection  | IP54                                  |
| Tamper Switch       | 1                                     |
| Installation        | Flush                                 |
| Material            | Aluminum                              |
| Power               | DC 12V                                |
| Power Consumption   | Standby ≤1W, Work ≤10W                |
| Working Temperature | -40°C~+60°C                           |
| Relative Humidity   | 10%~90%RH                             |
| Dimensions          | 151.0mm×376.0mm×59.1mm                |
|                     |                                       |

1.6Kg

Dimensions View Area